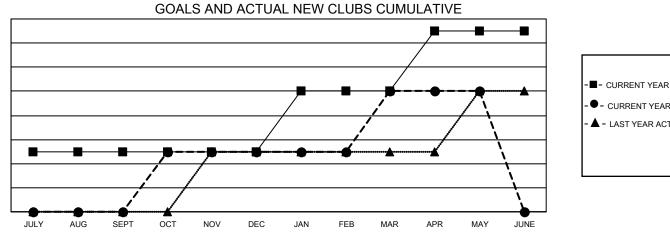

## GAT MONTHLY MEMBERSHIP PROGRESS REPORT

**Multiple District 23** 

LOCATION: CONNECTICUT

Results as of: 5/31/2023

| Clubs         |               |             |               | Members               |                           |                         |                                                    |  |
|---------------|---------------|-------------|---------------|-----------------------|---------------------------|-------------------------|----------------------------------------------------|--|
|               | RESULTS FOR   | R 2022-2023 |               | RESULTS FOR 2022-2023 |                           |                         |                                                    |  |
| QUARTER       | NEW CLUB GOAL | NEW CLUBS   | DROPPED CLUBS | QUARTER               | MEMBER GROWTH NET<br>GOAL | MEMBER GROWTH<br>ACTUAL | DROPPED<br>MEMBERS ACTUAL<br>(including transfers) |  |
| JULY/AUG/SEPT | 1             | 0           | 0             | JULY/AUG/SE           | PT 79                     | 80                      | 110                                                |  |
| OCT/NOV/DEC   | 0             | 1           | 1             | OCT/NOV/DE            | C 93                      | 181                     | 174                                                |  |
| JAN/FEB/MAR   | 1             | 1           | 0             | JAN/FEB/MAR           | g 60                      | 133                     | 112                                                |  |
| APR/MAY/JUNE  | 1             | 0           | 1             | APR/MAY/JUN           | NE 70                     | 96                      | 96                                                 |  |