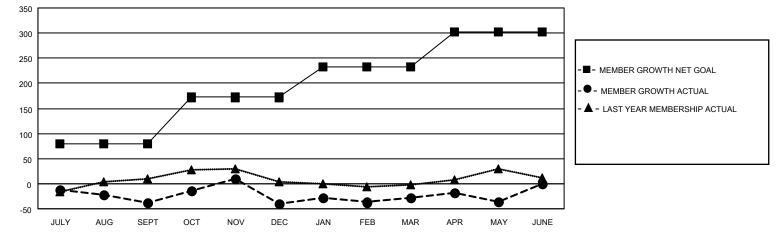

## GAT MONTHLY MEMBERSHIP PROGRESS REPORT

**Multiple District 23** 

LOCATION: CONNECTICUT

Results as of: 5/31/2023

| Clubs         |               |             |               | Members               |                           |                         |                                                    |  |
|---------------|---------------|-------------|---------------|-----------------------|---------------------------|-------------------------|----------------------------------------------------|--|
|               | RESULTS FOR   | R 2022-2023 |               | RESULTS FOR 2022-2023 |                           |                         |                                                    |  |
| QUARTER       | NEW CLUB GOAL | NEW CLUBS   | DROPPED CLUBS | QUARTER               | MEMBER GROWTH NET<br>GOAL | MEMBER GROWTH<br>ACTUAL | DROPPED<br>MEMBERS ACTUAL<br>(including transfers) |  |
| JULY/AUG/SEPT | 1             | 0           | 0             | JULY/AUG/SE           | PT 79                     | 80                      | 110                                                |  |
| OCT/NOV/DEC   | 0             | 1           | 1             | OCT/NOV/DE            | C 93                      | 181                     | 174                                                |  |
| JAN/FEB/MAR   | 1             | 1           | 0             | JAN/FEB/MAR           | g 60                      | 133                     | 112                                                |  |
| APR/MAY/JUNE  | 1             | 0           | 1             | APR/MAY/JUN           | NE 70                     | 96                      | 96                                                 |  |